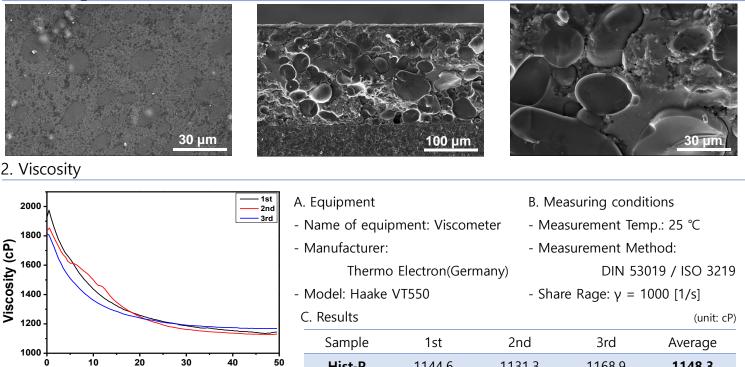

Hist-P

1144.6

1131.3

1168.9

1148.3

| Sample | [cm]   | 1st      | 2nd      | 3rd      | 4th      | 5th      | Average  |
|--------|--------|----------|----------|----------|----------|----------|----------|
| Hist-P | 0.0140 | 2.39E+12 | 1.14E+12 | 4.76E+12 | 4.14E+12 | 1.70E+12 | 2.83E+12 |